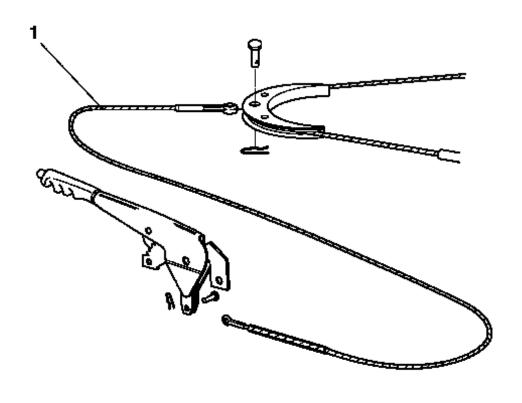

#### Remove

Parking brake trim from parking brake lever.

Parking brake cable (1) from parking brake lever – clip and pin.

Parking brake cable (1) from compensator – clip and pin.

Parking brake cable (1) from underbody.

# Install

Parking brake cable (1) to compensator – pin and clip.

Parking brake cable (1) to parking brake lever – pin and clip.

Parking brake trim to parking brake lever.