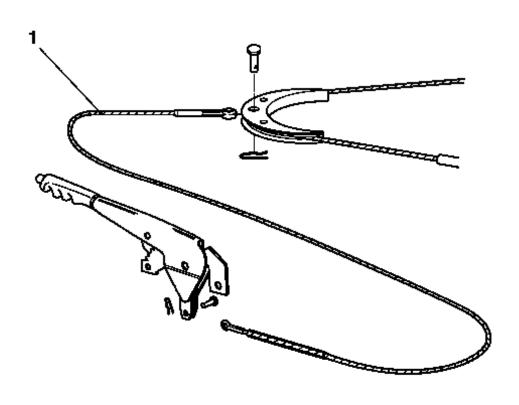

#### Remove

Parking brake trim from parking brake lever.

Parking brake cable (1) from parking brake lever – clip and pin.

Parking brake cable (1) from compensator – clip and pin.

Parking brake cable (1) from underbody.

# Install

Parking brake cable (1) to compensator – pin and clip.

Parking brake cable (1) to parking brake lever – pin and clip.

Parking brake trim to parking brake lever.