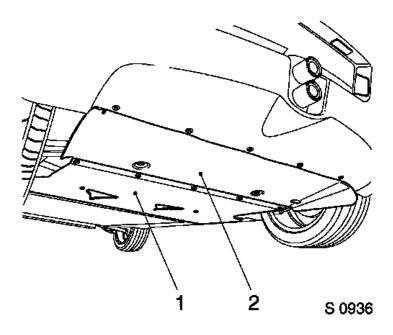

### Remove

Rear undertray (1) - 13 bolts, 13 washers.

Diffuser panel (2) – 7 bolts, 2 clips.

Fully release parking brake lever.

#### Adjust

Parking brake – see operation "Parking Brake,

Check and Adjust".

T 8778

Diffuser panel (2) - 7 bolts, 2 clips.

Important: Do not tighten bolts.

Rear undertray (1) - 13 bolts, 13 washers. Tighten diffuser and undertray bolts.