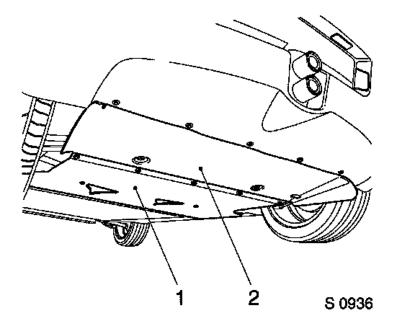

### Remove

Rear undertray (1) - 13 bolts, 13 washers.

Diffuser panel (2) – 7 bolts, 2 clips.

Fully release parking brake lever.

#### Adjust

Parking brake – see operation "Parking Brake,

Check and Adjust".

T 8778

Diffuser panel (2) - 7 bolts, 2 clips.

Important: Do not tighten bolts.

Rear undertray (1) - 13 bolts, 13 washers. Tighten diffuser and undertray bolts.